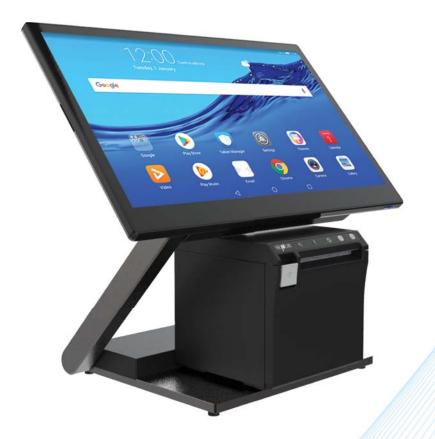

# X1S A18

reddot winner 2020

Wall Mount Capable\*

IP54 Whole Unit

VESA Mount Capable\*

Slim 16mm Panel

## Modern. Elegant. Award-Winning Design.

The X1S A18 series represents a stylish space-saving system that is both portable and multi-functional.

The sleek base arm is sturdy yet easily adjustable to suit many functional positions.

Easy peripherals installation Plug and play accessories with modern USB ports.

Slim bezel

16mm slim PCT that provides seamless viewing experience.