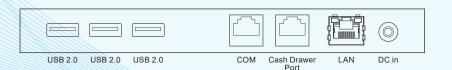

### I/O Connector

#### X1S A18 Standard Type

3 x USB 2.0 | 1 x COM | 1 x Cash drawer port 1 x LAN | 1 x USB 3.0 (side)