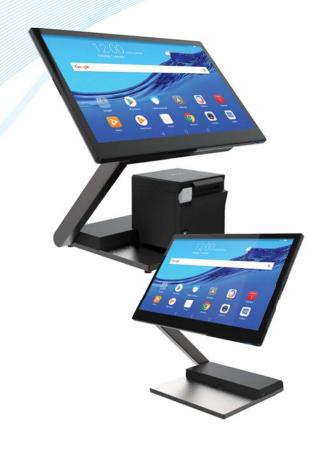

# X1S A18

reddot winner 2020

Wall Mount Capable\*

IP54 Whole Unit

VESA Mount Capable\*

Slim 16mm Panel

## Modern. Elegant. Award-Winning Design.

The X1S A18 series represents a stylish space-saving system that is both portable and multi-functional.

The sleek base arm is sturdy yet easily adjustable to suit many functional positions.