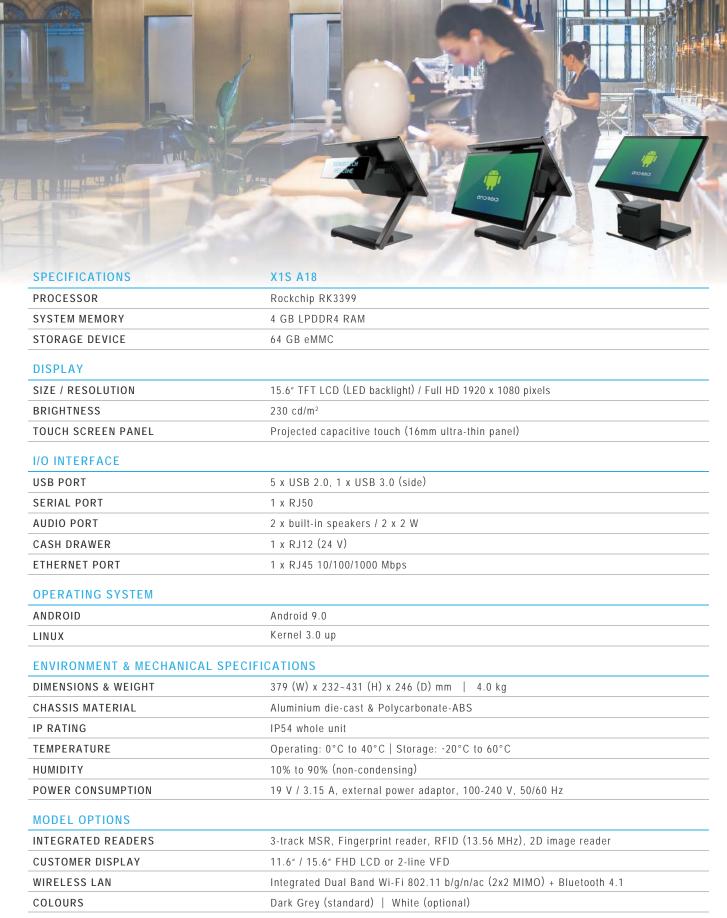

#### X1S A18 Standard Type

3 x USB 2.0 | 1 x COM | 1 x Cash drawer port 1 x LAN | 1 x USB 3.0 (side)