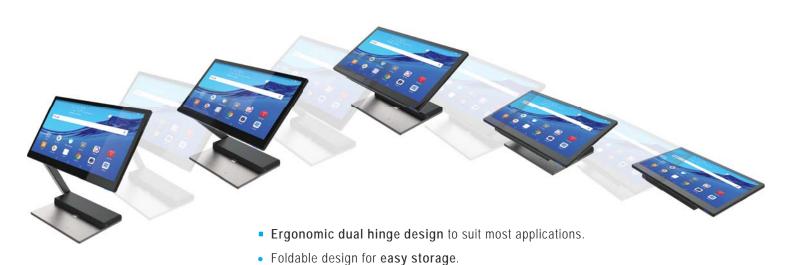

## Modern. Elegant. Award-Winning Design.

The X1S A18 series represents a stylish space-saving system that is both portable and multi-functional.

The sleek base arm is sturdy yet easily adjustable to suit many functional positions.