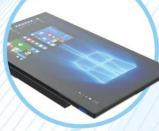

# x5POS

reddot winner 2020

IP54 Whole Unit

VESA Mount

Wall Mount

Ultra-thin 10mm Panel

## Modern. Elegant. Award-Winning Design.

The x5POS series represents a stylish space-saving system that is both portable and multi-functional.

The sleek base arm is sturdy yet easily adjustable to suit many functional positions.