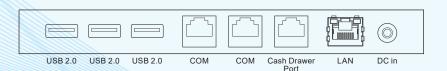

### I/O Connector

#### x5POS Standard Type

3 x USB | 2 x COM | 1 x Cash drawer port 1 x LAN