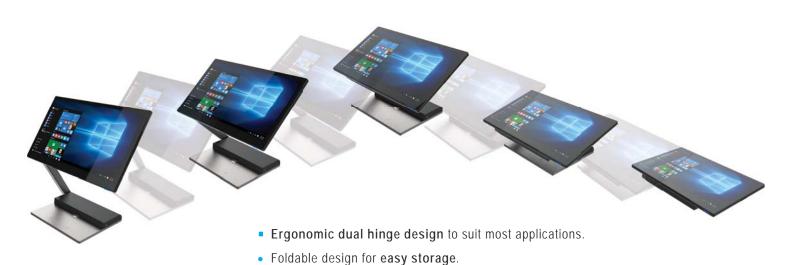

## Modern. Elegant. Award-Winning Design.

The x5POS series represents a stylish space-saving system that is both portable and multi-functional.

The sleek base arm is sturdy yet easily adjustable to suit many functional positions.