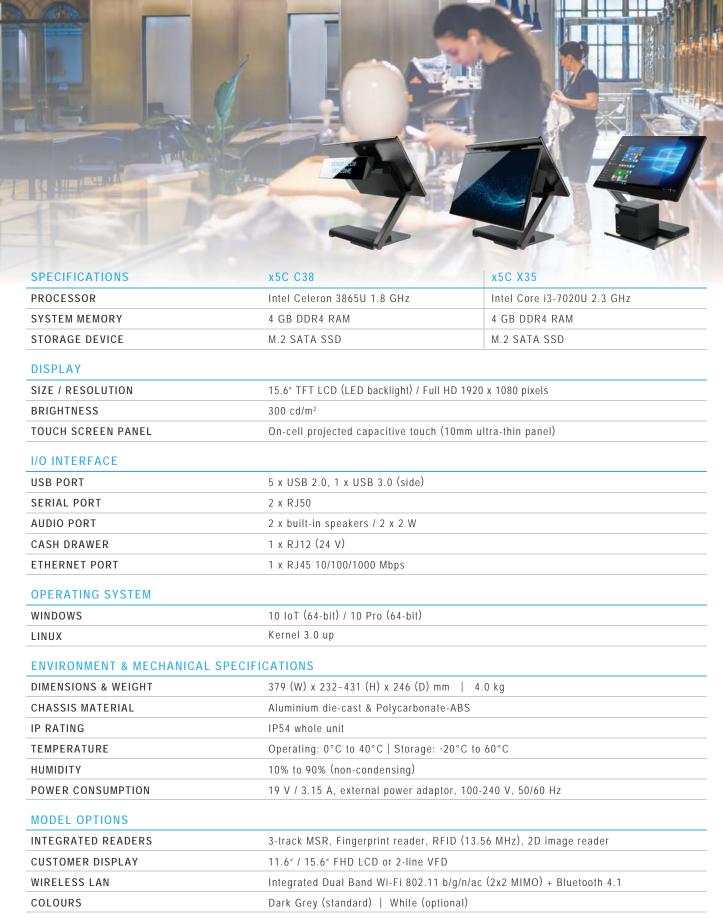

# x5POS







reddot winner 2020



IP54 Whole Unit



VESA Mount



Wall Mount



Ultra-thin 10mm Panel





## Modern. Elegant. Award-Winning Design.

The x5POS series represents a stylish space-saving system that is both portable and multi-functional.

The sleek base arm is sturdy yet easily adjustable to suit many functional positions.

Easy peripherals installation Plug and play accessories with modern USB ports.



Ultra-thin bezel

On-cell PCT that provides seamless viewing experience.



### I/O Connector



#### x5POS Standard Type

3 x USB | 2 x COM | 1 x Cash drawer port 1 x LAN



## **Mounting Options**



<sup>\*</sup> Customer display with accessories is by special order only.



ALL PRODUCT SPECIFICATIONS ARE SUBJECT TO CHANGE WITHOUT NOTICE

#### **The Senor Building**

65 & 67 Weaver Street Coopers Plains QLD 4108, Australia

www.senortech.com.au

P: +61 7 3275 5888 sales@senortech.com.au