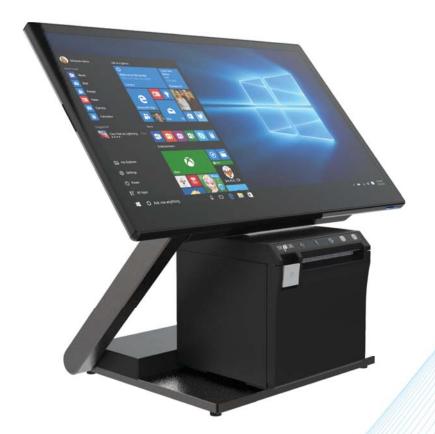

## Modern. Elegant. Award-Winning Design.

The x5POS series represents a stylish space-saving system that is both portable and multi-functional.

The sleek base arm is sturdy yet easily adjustable to suit many functional positions.

Easy peripherals installation Plug and play accessories with modern USB ports.

Ultra-thin bezel

On-cell PCT that provides seamless viewing experience.