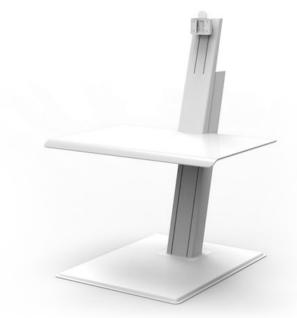

## Quick**Stand**•Eco

Humanscale's QuickStand Eco combines sleek, user-friendly design with expert engineering. This height-adjustable work surface arrives ready to use — simply remove from the box, place onto your work surface and go. QuickStand Eco makes it easier than ever to integrate movement and wellness into your work day.

- Main assembly holds up to three monitors (up to 35 lbs. of weight) and can be converted to each configuration with minimal tools and components
- Designed to accommodate users of varying heights with 18.5" of work surface adjustment
- Monitor height setting can be varied
  5.5" in range independent of work
  surface
- Designed using fewer materials to produce a more economical solution with a smaller footprint
- O Compatible with Humanscale's innovative sit/stand alert software, OfficeIQ, and our best-selling line of M2, M8 and M/Flex monitor arms

| Product Weight<br>(with box) | 67 lbs.                                           |
|------------------------------|---------------------------------------------------|
| Product Height               | 18.25" of sit/stand platform<br>height adjustment |
| Product Colors               | Available in black and white                      |